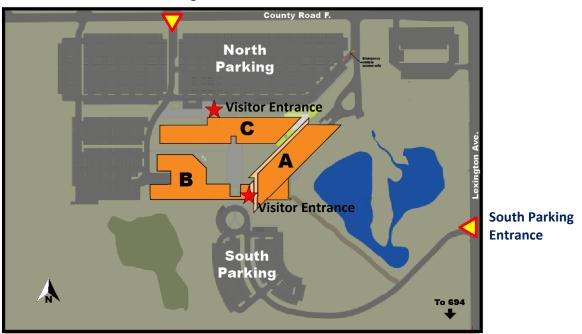

## Building A & B Main Entrances: 4001 Lexington Ave North, Arden Hills, MN 55126 Building C Main Entrance: 1150 County Road F West, Arden Hills, MN 55112 (651) 375-2100

## PARKING INFORMATION

<u>Parking Lots do not connect</u>. To access the Building A & B Main Entrances and Building A Conference Center, <u>turn into the Land O'Lakes entrance located on Lexington</u>. Park in the South parking lot and enter through the Building A visitor entrance.

<u>Parking Lots do not connect</u>. To access the Building C Main Entrance and Building C Conference Center, <u>turn onto County Road F</u>, park in the North parking lot enter through the Building C visitor entrance.

**North Parking Entrance** 